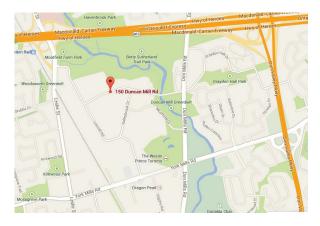

### INFORMATION

PLACE: Betty Sutherland Trail Park
Speech and Stuttering Institute
150 Duncan Mill Road

DATE: Sunday, September 20, 2015

TIME: 8:30 am - 2 pm (walk time 10:15 am)

WALK & RUN WEBSITE:

www.stutterwalkrun.com
For INFORMATION, CONTACT:
Greg O'Grady, Walk Coordinator at
gregog@rogers.com, 647-344-9363