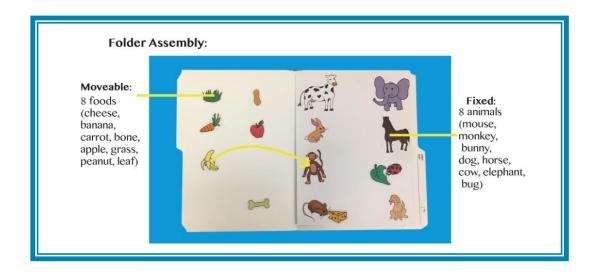

| Mama & Baby                        | Show and Share                         |
| Labial-Facial & Tongue Set 1         | Labial Facial & Tongue Set 2       | Tongue – sh, ch, j                     |
| <ul><li>Noses &amp; Toes</li></ul>   | • Boat                             | • Ocean                                |
| <ul> <li>Mouse House</li> </ul>      | • 5 Little Monkeys                 | <ul> <li>Ketchup</li> </ul>            |
| • Tea on Table                       | • Soccer Ball                      | <ul> <li>Lunch Time</li> </ul>         |
| <ul><li>Cookies</li></ul>            | • Walk in the Park                 | <ul> <li>Jelly Beans</li> </ul>        |
| <ul> <li>Animals on Bikes</li> </ul> | Birthday Cake                      | <ul> <li>Giant in a Jeep</li> </ul>    |